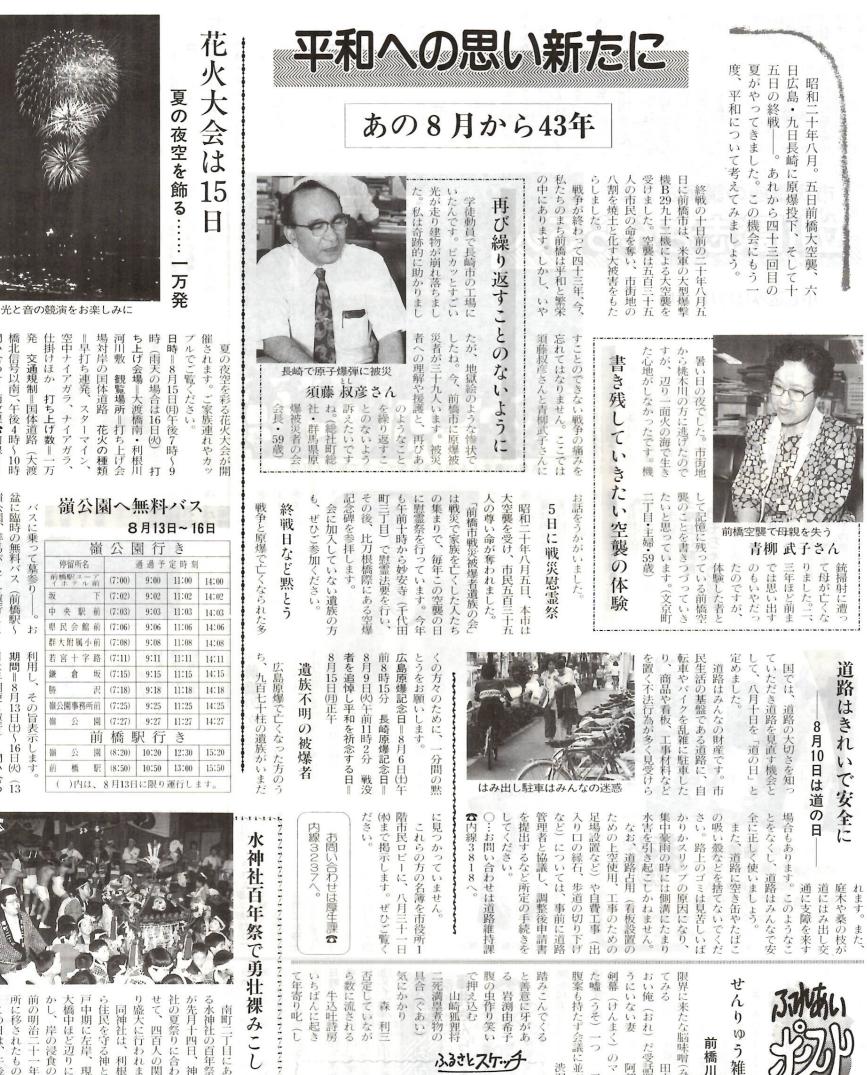

前橋七夕まつり実

広報まえばし

2

## 地元市民も参加して水防訓練

大型台風による風水害を想定――。先月20日、桃 木川竹橋下流で消防署員、消防団員、地元婦人会な ど450人が参加して水防訓練が行われました。人命救 助や炊き出しなど9項目の訓練を手際よく展開。

前の明治二十一年に今の場 ら住民を守る神として、江同神社は、利根川の水か り盛大に行われました。 社の夏祭りに合わ かし、岸の浸食のため百年 大橋中ほど辺りに建立。し せて、四百人の関係者によ 所に移されたものです。 戸中期に左岸、現在の南部 が先月十四日、神 る水神社の百年祭 南町二丁目にあ この日は、午後四時から