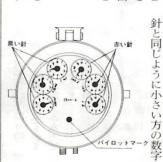

りの中間にある時は、時計の短

単位の順に読みます。

針が日盛 一立方 メーターは黒い針の左下から

工事は指定業者へ

取り替えなど修理工事は、 水道管の新設工事や漏水、 市蛇

にできます。

次の順序で直してください。

蛇口のパッキンの取り替えは、

用量が増えたような時は、 次のことを注意して定期的に点 蛇口とメーターの間 水道を使っていない時に、パイ 水漏れがしています。できれば、 ロットマークが回っていたら、 ロットマークを調べましょう。 前月に比べて、 急に水道の のどこかで

わせは水道局給水課 495 水道についてのお問い合

口や壁に耳を当てると、シュー

①水道を使っていないのに蛇

と水の流れるような音がして

は定期的に点検 指定工事店を掲載しています。