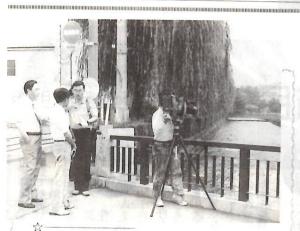

#### 福井放送が、前橋、を取材

都市計画で全国的に評価の高い本市を福井放 送が取材。テレビ番組「県都・福井市の条件」制 作のためスタッフが来橋、4日にケヤキ並木や 広瀬川周辺(写真)、ばら園などを回りました。

新六供清掃工場の建設に伴う

安全祈願祭が二日に行われ

点として期待されています。

60 33-2787 産休明け

完成、二十五日に開港の運びとめていた「群馬へリポート」が果が下阿内町地内に建設を進 なりました。空の交通時代の拠 十五層と十層の長さを持つ二つ 水しぶきを上げて使用開始。 しいプールが完成しました。二 ヘリポート25日開港 先月二十七日に子供たちが