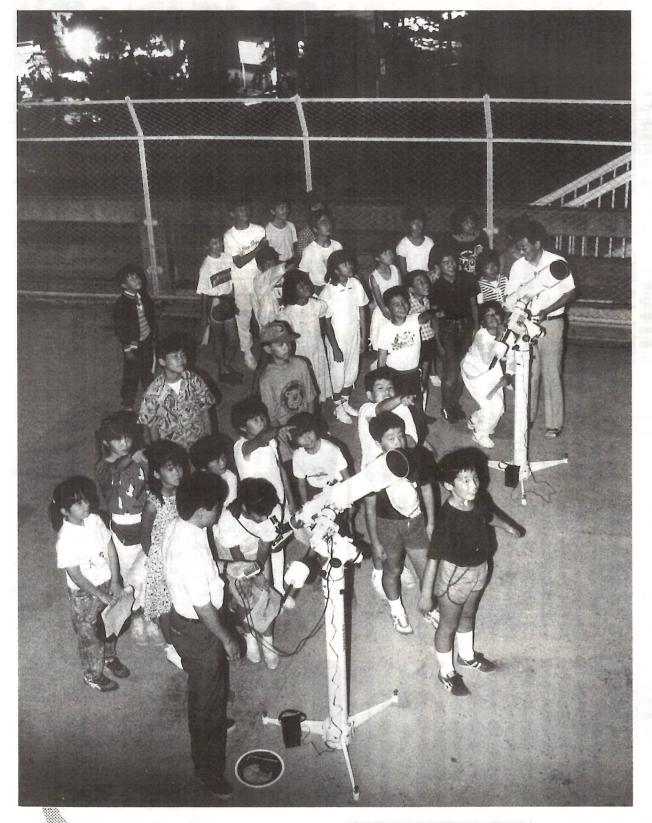

人 口……282,086人 (+66)

男 ……137,966人 (+12) 女 ……144,120人 (+54)

世 帯…… 92,305世帯 (+67)

-63年7月末日現在— ()内は前月との比較

年生から中学二年生までの約三十人が参加しました。ちょっぴり残念だつ

見の 夏の星を見に行った。金丸町の 模様のために同せっ 字が逆さまだぞ」 -年生から中学二年 模様のために同センター屋上で天体望遠鏡の使い方の勉強です。「ネオンのれました。金丸町の公民館へ出かけるわけだったのですが、あいにくの空夏の星を見に行こう――六日に児童文化センターで「天文教室」が開か