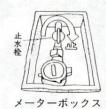

りの中間にある時は、時計の短

単位の順に読みます。

針が日盛 一立方 メーターは黒い針の左下から

工事は指定業者へ

取り替えなど修理工事は、 水道管の新設工事や漏水、 市蛇

にできます。

次の順序で直してください。

蛇口のパッキンの取り替えは、

用量が増えたような時は、 次のことを注意して定期的に点 蛇口とメーターの間 水道を使っていない時に、パイ 水漏れがしています。できれば、 ロットマークが回っていたら、 ロットマークを調べましょう。 前月に比べて、 急に水道の のどこかで

わせは水道局給水課 495 水道についてのお問い合

口や壁に耳を当てると、シュー

①水道を使っていないのに蛇

と水の流れるような音がして

は定期的に点検 指定工事店を掲載しています。