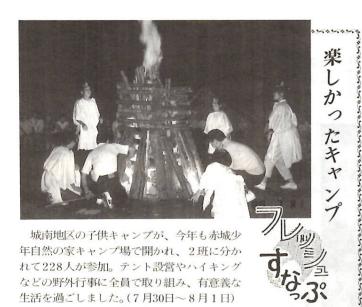

丹精込めて栽培した野菜が食

|秋まき野菜の栽培講習会」を

月二十一日、農業総合研修セ

婦人が農業のあり方など学習

車いす介助に挑戦

六年生の二十二人でした。 行いました。参加者は小学五・ いサマースクール」を、 二日、二十三日の両日、一泊 一日で、県青少年会館を会場に 一回目を迎えた「子どもふれあ 社会福祉協議会では、今回で 八月一

いすに乗って初体験しました。 ンジ。参加者が代わる代わる車 た。また、「車いす」にもチャレ 者の指導で「手話」を習いまし 「点字」、手話通訳者と聴覚障害 県立点字図書館職員の指導で 集団生活で体験交流を深めた