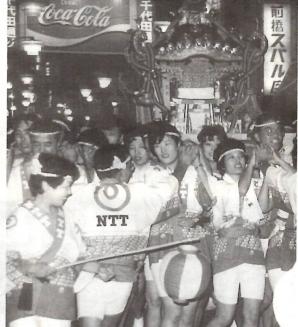

### 26日までに申し込みを

奏楽パレード、みこしや山車、

る大行事となりました。鼓笛吹 义字どおり市民みんなが参加す は「前橋まつり」と名称を改め 始まりましたが、三十四年から 催されています。 昭和二十四年に商工祭として 市民総参加の祭りとして開 月中旬の土・日曜の二日

募集します。九月二十六日川(町 内協賛行事を除く)までに同委 年も、市民のみなさんに一層親 準備を進めています。「大人みこ しまれる"お祭り"を目指して し」「祇園(ぎおん)山車と子供 行事に参加する団体などを 「民謡おどり」のほか、

前橋スパル 例の「前橋まつり」が、来月の十五日山と十 常のでワッショイ NTT

れます。『市民総参加』を目指し、たくさんの 八日间の二日間、立川町通りを主会場に行わ してみませんか。恒

人・団体の参加をお待ちしています。 前橋まつり」は原則として かに演出します。 前橋まつり実施委員会では今

ワッショイワッショイ みこしは祭りの華