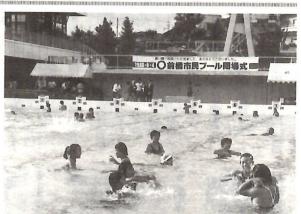

### 思い出残し市民プール閉場

別れを惜しんで泳ぎ納め――。28年間多くの人に 親しまれ、数々の思い出の舞台となった市民プール が、4日に閉場しました。新市民プールは来夏のオ ープンを目指し、上細井町に建設される予定です。

国民健康保険税

加入者で他の保険に移った人や、

を済まされたと思います。

国保

をしてください。

納