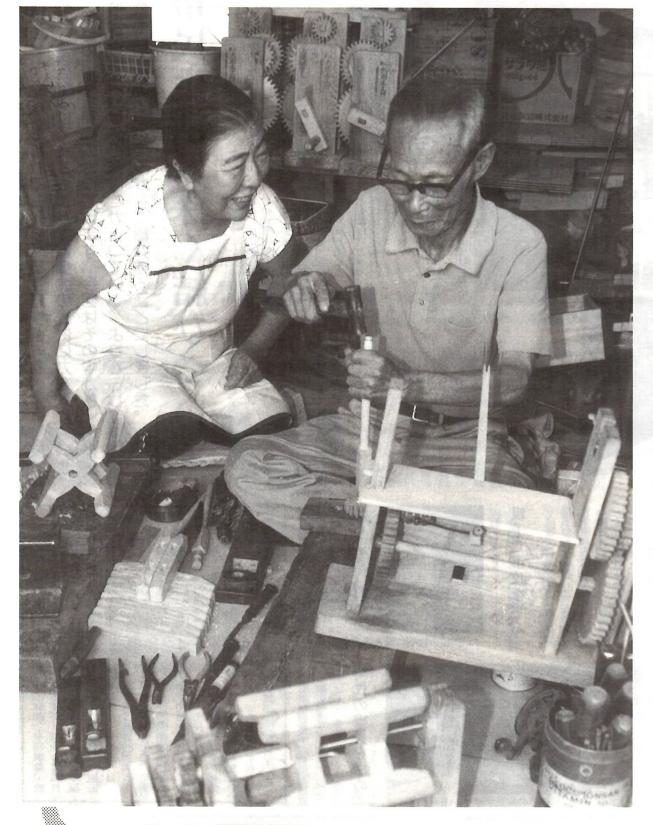

い合わせください。

(婦で糸の道ひと 繰り器を作り続けています。この道六十余年。技術の高さが認められて市城東町一丁目に住む大淵修さん(キインは、前橋でただ一人木製の製糸用座 の技能功労者にも。お手伝いする妻のいしさん(ヤル)とは四十八年間、苦楽 ができて幸せ者」と口をそろえます。九月十五日は「敬老の日」 かつて糸ひきの仕事をしたこともあ

> メモ 市内にいる65歳以上の人 は、3万478人 (63年4月1日現 在)。全人口の10.9%。 5年前 および10年前と比べると、それ ぞれ4,457人、1.3%、8,134人、 2.1%増加している。