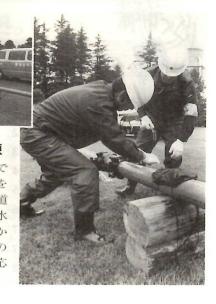

火災シーズンを前にして、消

消防隊秋季点検

で市役所 5 階人事課で。郵送で

次のとおり実施します。

採用予定の消防職員採用試験を

日 (第一次試験) =11月20日 力…左右正常であること 試験

市では、来年四月一日付けで

申し込みは10月28日まで

日時=10月23日间午前9時30分 ~11時30分 会場=北部基幹運

内容=消防職員·団員約

警防課☎321

1日生まれの人で市内在住者 1昭和40年4月2日~46年4 視区域」に指定されました一

# 車両や装備を点検 昨年

練など 問い合わせ=消防本部 する消火総合訓練、人命救助訓

測史上第三位、逆に日照時間の一日もなく、降雨量の多さは観常気象。雨の降らなかった日が 先月の本市は記録ずくめの異 9月の気候は"異常"

少なさは同第二位でした。

所で行われました。初の女性指 導員の辞令交付式が三日、市役 導員一人を含め十人を新たに委 指導員は全部で百十九人。

「世界自転車」で調査

交通指導をよろしく 公式調査を行いました。