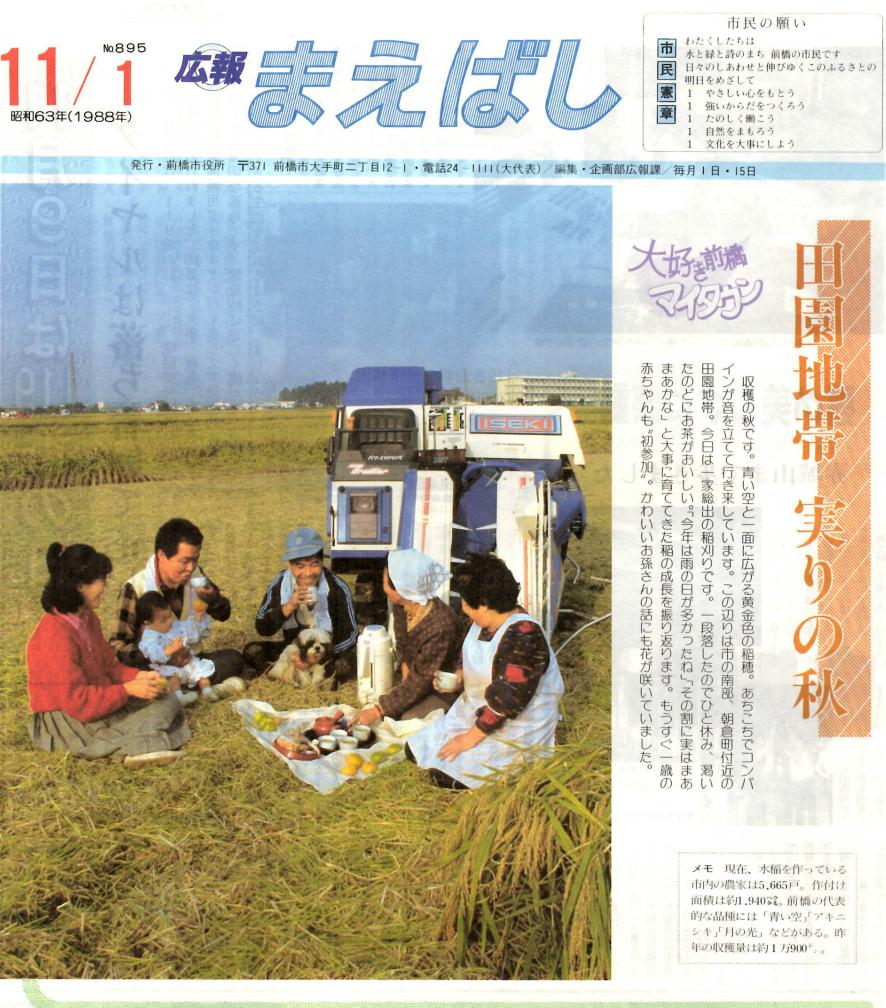

ピックアップ 20日に楽しい催し2つ…3 ▶ 119番の日、通報は正しく…2 ▷ 5 団体が伝統芸能を披露…4 ▷市教育史下巻の予約受付…4 ▷健康マラソンなど3大会…5 ▷中小企業の各種共済制度…6 ▷ 13日に秋季市民連合朝市…6 ▶インフルエンザにご注意…7 ▷飯塚さんが日本刺繡個展…8 日ごろの活動成果を発表 各地区で文化祭

みんなでたたえ合いましょう。内容につ 広げられます。身近な生活の中に生き生 さい (元総社地区は先月開催)。 いては各地区公民館へお問い合わせくだ きと芽生え、育ち、実った文化の成果を、 が今年も地域をあげて各地で盛大に繰り >上川淵地区文化祭=11月11日金~13日 育てよう文化の華、 地区ごとの文化の祭典、地区文化祭 広げよう地域の輪