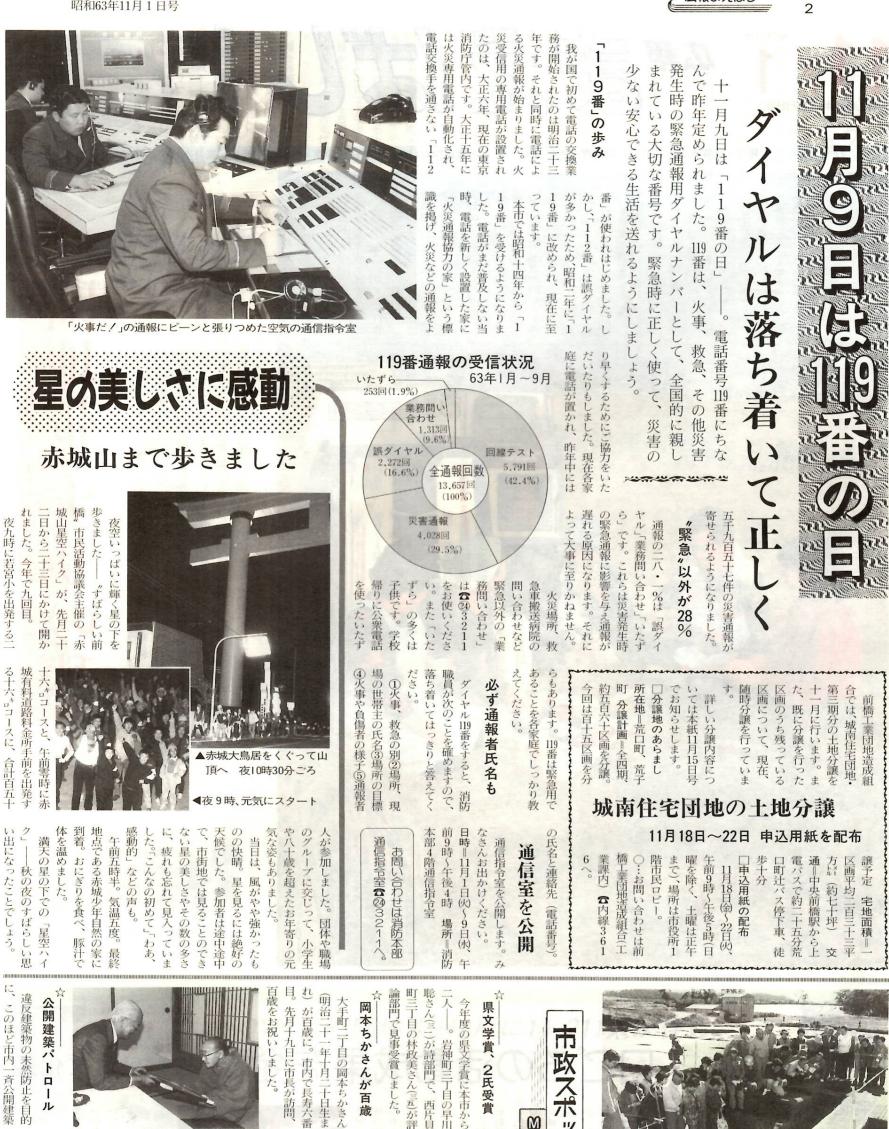

昭和63年11月1日号

目。先月十九日に市長が訪 れ)が百歳に。市内で長寿 町三丁目の林政美さん(三五) 論部門で見事受賞しました 日歳をお祝いしました。 聡さん(三こが 詩部門で、 人 (明治二十一年十月二十日 公開建築パトロー 大手町二丁目の岡本ちか 今年度の県文学賞に本 岡本ちかさんが百 県文学賞、2氏受 -。岩神町三丁目 市政スプ 西片貝 テット の早川 甲から ) が 評

広報まえばし