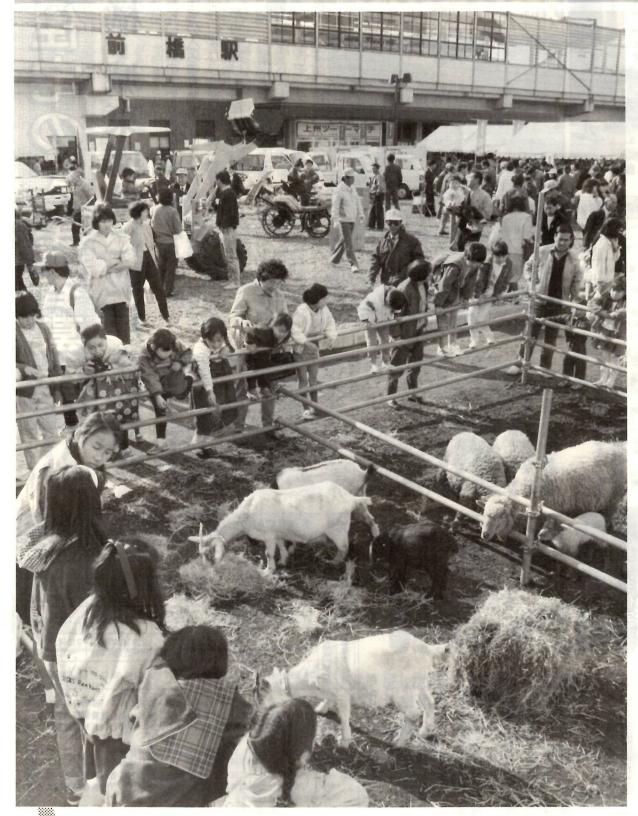

わたくしたちは

水と緑と詩のまち 前橋の市民です

日々のしあわせと伸びゆくこのふるさとの

強いからだをつくろ

自然をまもろう

JR前橋駅北口広場に設けられた〝ミニ牧場〟。さくの中では牛や馬、 -。生産者と消費者の触れ合いを図ろうと先月二十日に「農業ま

メモ 「前橋市農業まつり」は 今年で2回目。市と12農協など の共催行事。楽しいコーナーが 多彩に設けられ、1万7,000点の 野菜などは半値近くで販売され た。人出は主婦ら約3万人。