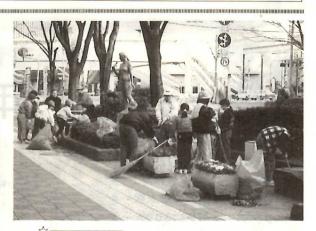

落ち葉やゴミがトラック10台分も――。先月23日 早朝、約2,000人の市民が参加してJR前橋駅前通り を中心に清掃活動が行われました。このクリーン前 橋運動は15年前から始められ、毎年春と秋に実施。

会場となる前橋公園イベン

本市で開催

ール(完成予想図)

ら二十六日までの日程で行わ の「前橋公園イベントホール でトラック競技を、現在建設中 開かれた同日本大会組織委員会 ることが正式に決まりました。 を会場に六十五年八月二十日か ・。先月、東京で 権威ある大会です。 技に関連する国際会議も本市で の開催となります。 六日から二十日まで、自転車競