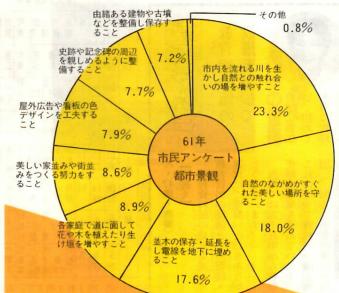

た自 61年市民アンケート 都市に 愛和 着し

切だと思いますか〉という設問

の回答結果です。 いの場に強い関心 なたはどのようなことが が話題になっています 川を生かした自然との 人対象)の都市景観についてに行った市民アンケート(五 〈最近、「都市景観」と 六十一 触れ合 特に大

触れ合いの場を増やすこと」で内を流れる川を生かし自然との 左のグラフのとおりです。 こと」と続きます。やはり、自 二三・三%。以下「自然のながめ いました。集計結果についてはで、八つの選択肢に答えてもら 然との調和を強く求めているこ と」が一八・○%、「並木の保存がすぐれた美しい場所を守るこ とが分かります。 ・延長をし電線を地下に埋める 番支持の多かったのが「市