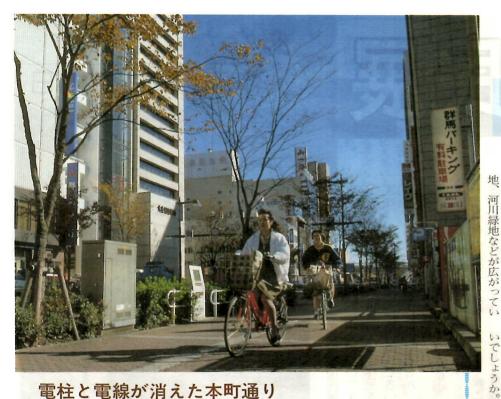

### 電柱と電線が消えた本町通り

本市の代表的な道路・本町通り。昨年から、電線などが地下に埋めら れて見えなくなりました。また、ケヤキ並木や歩道のカラー舗装も整備 され、きれいで楽しくすっきりしたストリートになっています。

中島清乃さん(54) 川原町·主婦

利根川の岸辺から見る夕暮 れの榛名山のシルエット、す ばらしいですね。市街地にも 緑の豊かな所がほしい、みん なで増やす努力をしましょう。

発課☆内線3835へ。"美 しいまちづくりゃへのご意 ご意見ご要望を 兄、ご要望なども、ぜひ同 お問い合わせは、都市再開 都市景観形成についての