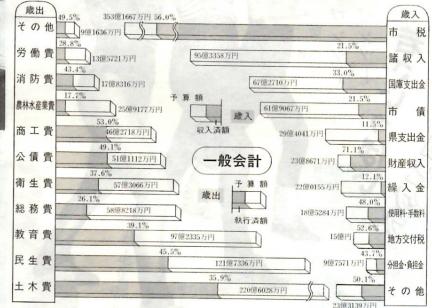

が公表されました。そのあらましを表やグラフにし

の財政事情をまと

数字は六十三年九月三十日現在です

松ぼっくりとビーズでクリスマスツリーの飾り作り 日吉児童館

| 款              | 別                                                                                                       | 歳 入 額       | 款     |     | 別  | 歳 出 額       |
|----------------|---------------------------------------------------------------------------------------------------------|-------------|-------|-----|----|-------------|
| 1市             | 税                                                                                                       | 346億4,432万円 | 1 議   | 会   | 費  | 4億8,194万円   |
| 2地方讓4          | <b></b> <del></del> <del></del> <del></del> <del></del> <del></del> <del></del> <del></del> <del></del> | 6億4,766万円   | 2 総   | 務   | 費  | 54億3,990万円  |
| 3 利子割交         | 付金                                                                                                      | 0万円         | 3民    | 生   | 費  | 114億5,854万円 |
| 4 娯楽施設 4 税 交 付 | 利用金                                                                                                     | 2,675万円     | 4 衛   | 生.  | 費  | 54億0,228万円  |
| 5 自動車取         | 得税<br>金                                                                                                 | 6億4,833万円   | 5 労   | 働   | 費  | 5億7,267万円   |
| 6地方交付          | 寸税                                                                                                      | 12億0,992万円  | 6農村   | 木水産 | 業費 | 25億2,838万円  |
| 7 交通安全 特別交付    | 対策 す金                                                                                                   | 1億2,501万円   | 7商    | 工   | 費  | 39億4,961万円  |
| 8 分担金型         | び金                                                                                                      | 9億3,550万円   | 8土    | 木   | 費  | 177億8,736万円 |
| 9使用料及          | が料                                                                                                      | 18億2,600万円  | 9消    | 防   | 費  | 18億0,675万円  |
| 10国庫支出         | 金台                                                                                                      | 69億6,802万円  | 10敦   | 育   | 費  | 91億3,660万円  |
| 11県 支 出        | 金                                                                                                       | 26億6,553万円  | 11公   | 債   | 費  | 50億1,337万円  |
| 12財 産 収        | 入                                                                                                       | 14億2,294万円  | 12諸   | 支 出 | 金  | 12億8,717万円  |
| 13寄 付          | 金                                                                                                       | 2,712万円     | 13災 등 | ķ復⊩ | 一費 | 2,574万円     |
| 14繰 入          | 金                                                                                                       | 12億1,748万円  | 台     | ät  |    | 648億9,031万円 |
| 15繰 越          | 金                                                                                                       | 5億3,474万円   |       |     |    | 50          |

|     | 表 2 62年 | 度 各会計別        | 決算総括表         | △はマイナス     |  |  |
|-----|---------|---------------|---------------|------------|--|--|
|     | 会 計 名   | 計名 歳 入 歳 出    |               | 差引残額       |  |  |
| _   | · 般 会 計 | 661億5,230万円   | 648億9,031万円   | 12億6,199万円 |  |  |
| 特   | 別会計     | 469億4,123万円   | 455億2,947万円   | 14億1,176万円 |  |  |
| 内   | 国民健康保険  | 101億1,024万円   | 109億0,772万円   | △7億9,748万円 |  |  |
|     | 老人保健    | 88億5,421万円    | 88億3,295万円    | 2,126万円    |  |  |
| 1.3 | 食肉処理場   | 8,865万円       | 7,429万円       | 1,436万円    |  |  |
|     | 中央児童遊園  | 7,932万円       | 7,861万円       | 71万円       |  |  |
| 訳   | 競輪      | 255億3,591万円   | 233億7,316万円   | 21億6,275万円 |  |  |
|     | 嶺 公 園   | 2億6,178万円     | 2億5,162万円     | 1,016万円    |  |  |
|     | 用品調達    | 20億1,112万円    | 20億1,112万円    | 0円         |  |  |
|     | 合 計     | 1,130億9,353万円 | 1,104億1,978万円 | 26億7,375万円 |  |  |

りです。 は表2のとお

92億2,398万円

40億2,900万円

661億5,230万円

16点 収

17市

合 # 四十八億九千

力円です。各

蔵出は約六百 億五千万円、 約六百六十

会計別の決算

第4回市議会 加 で内 62年度決算を認定 需拡大

事

增

計(表1)の歳入は一、議会で認定されました。 先に開かれた六十三年第四回市 六十二年度の各会計決算が、

一般会 黒☆内線⊗542へ。 金額の一万円未満は四捨

提出する人