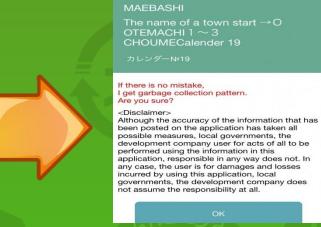

## Select your area

Please select Gunma →MAEBASHI and then the neighborhood where you side.

Check if the address you entered is correct and then proceed to tap "OK" to confirm.

NOTE

Sometimes, after you selected your neighborhood, you are asked to enter the number corresponding to your neighborhood collection calendar, which can be found on its printed version. If you cannot find the number, please feel free to call the Waste Reduction Division (027-898-6272) to confirm it.