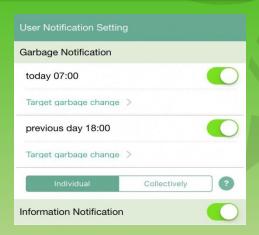

## **Setting Push Notifications**

### [Collection day reminder]

Please top メニュー(Menu)→設定(Settings) and then enable the push notifications from the app. You can also select the time you wish to receive the reminder.

#### **[Real time Notices]**

If you enable the app to send you notices, you will be able to receive information sent by Maebashi City about the waste and recyclables collection situation in case of typhoons, snow etc.