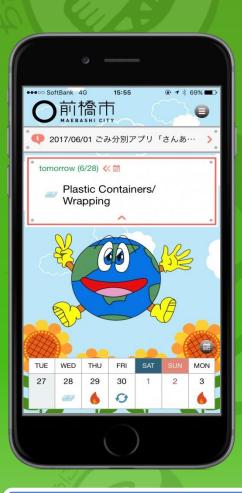

#### **CALENDAR**

- Once you set your residential area, you can check the calendar with the designated collection days for your neighborhood.
- Push notifications will remind you about collection days.

# TDo you have questions about waste sorting methods or collection calendars?

With the 3R app you can search the appropriate method to sort and dispose of an item and you can set the app to notify you when you have to take your sorted waste and recyclables out to designated collection points.