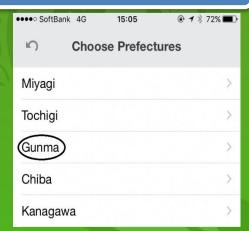

## Select your area

Please select Gunma →MAEBASHI and then the neighborhood where you side.

Check if the address you entered is correct and then proceed to tap "OK" to confirm.

NOTE

Sometimes, after you selected your neighborhood, you are asked to enter the number corresponding to your neighborhood collection calendar, which can be found on its printed version. If you cannot find the number, please feel free to call the Waste Reduction Division (027-898-6272) to confirm it.