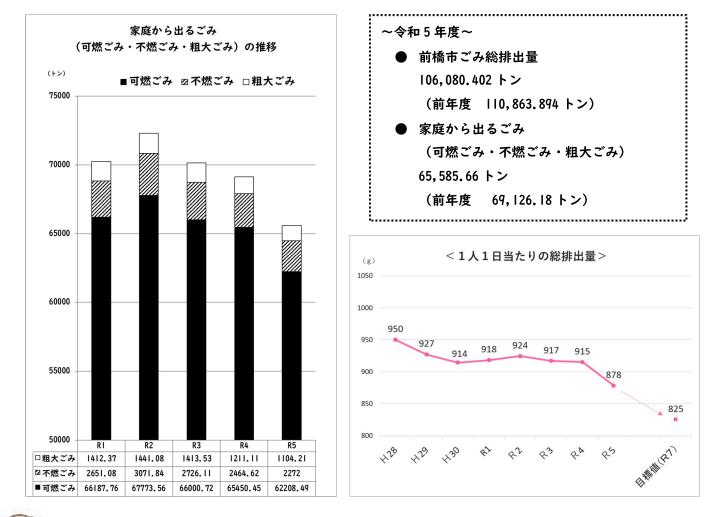

前橋市のごみの現状

前橋市のごみの排出量は、令和2年度以降、継続して減少しています。令和5年度の | 人 | 日当たりのごみ の総排出量は878グラムとなりました。平成28年度の一般廃棄物処理基本計画における計画目標を達成す るには、令和7年度までに、さらに53グラムの減量が必要となります。引き続き、さらなるごみの減量を目 指しましょう。皆様に現状をお知らせすると共に、今後のより一層のご協力をお願い申し上げます。