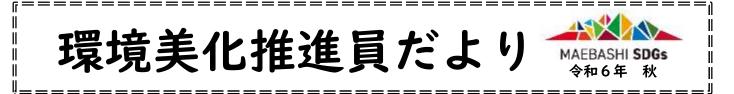

前橋市のごみの現状

前橋市のごみの排出量は、令和2年度以降、継続して減少しています。令和5年度の | 人 | 日当たりのごみ の総排出量は878グラムとなりました。平成28年度の一般廃棄物処理基本計画における計画目標を達成す るには、令和7年度までに、さらに53グラムの減量が必要となります。引き続き、さらなるごみの減量を目 指しましょう。皆様に現状をお知らせすると共に、今後のより一層のご協力をお願い申し上げます。