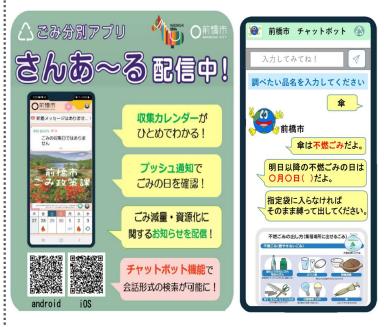

インフォメーション 資源・ごみ分別アプリ「さんあ〜る」では、 収集カレンダー、分別や搬出方法についてお手 持ちのスマートフォンで確認することができ ます。会話形式の検索ができる「チャットボッ ト機能」が新しく追加となり、利便性の高いも のになりました。ぜひご活用ください。