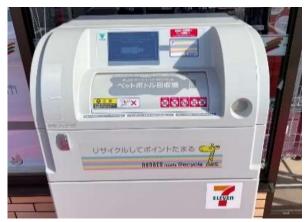

## 「店頭回収・リサイクルの利用について 市内の事業者で広がるリサイクルの取り組みを活用して、ごみの削減に努めましょう。

●セブンーイレブンによるペットボトル回収

前橋市と包括連携協定を締結しているセブ ンーイレブン・ジャパンでは、店頭にペットボ トル回収機を設置し、回収したペットボトルを 再びペットボトルにリサイクルする取組を始 めました。回収機は、市内の79店舗に設置さ れます。

●スーパー等の店頭回収のご利用を