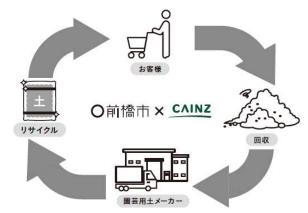

環境にやさしい取り組みとして、市内の民間 事業者が店頭で食品トレーなどの容器やペッ トボトル、不用になった衣料品などの資源を回 収し、リサイクルする取り組みが広がっていま す。店頭回収実施店舗については前橋市のホー ムページをご確認ください。

お問い合わせ先 前橋市役所 環境部ごみ政策課 TEL:027-898-6272(直通) FAX:027-223-8524 ●園芸用土の店頭回収・リサイクル

カインズ前橋みなみモール店では、ご家庭で 不用になった園芸用土を店頭回収し、リサイク ルする取組が始まりました。(全国で3店舗目) 回収した園芸用土は焼成・殺菌され、新たな園 芸用土の原料の一部として、「循環型園芸用土」 を生産し、再度、店頭販売されます。